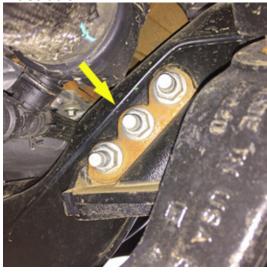

m the axle. {plastic fastener removal tool}
- 12. [Illustration 7] Disconnect the axle vacuum lines from the driver's side radius arm and from the passenger's side axle. {plastic fastener removal tool}
- 13. [Illustration 8] Mark the drive shaft orientation, then disconnect and tie drive shaft up and out of the way. {8mm}

**Illustration 6** 



Illustration 7



- 14. [Illustration 9] Remove the lower bolt retaining the shock absorber to the axle. Disconnect the shock from the axle. {18mm}
- 15. [Illustration 10] Remove the nut retaining the shock to the upper shock mount. {21mm}
- 16. Carefully lower the front axle enough to facilitate the removal of the front coil springs. Make sure no hoses or lines are in a bind when lowering the axle.



**Illustration 10** 



**Illustration 12** 



**Illustration 9** 



**Illustration 11** 



Illustration 13



17. [Illustration 11 & 12] Unbolt the factory track bar bracket from the frame and the crossmember. {frame 18mm, crossmember 21mm}

- 18. Position the new track bar bracket (55-41-9090) on the frame in the factory position and secure using the factory hardware. Once all bolts and nuts have been started, tighten. (136) {frame 18mm, crossmember 21mm}
- 19. NOTE: Perform the following steps one side at a time.
- 20. [Illustration 19] Unbolt the radius arm from the frame. {24mm, 27mm}
- 21. [Illustration 20] Position the 4 link frame bracket (55-06-9200 driver; 55-07-9200 passenger) inside the factory mount and secure to the original radius arm mounting hole using the factory hardware.
- 22. [Illustration 20] Insert the suppli