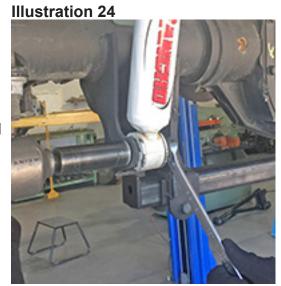

nut. (50) [5/8]
- 63. Tighten the following hardware:
  shock absorber to the axle (105) [18mm]
  4 link arms to axle and frame (222) [24mm, 27mm]

# **REAR INSTALLATION**

1. Chock the front tires. Position a jack beneath the center of the rear axle then raise rear of

vehicle. Secure jack stands beneath the frame rails just forward of the rear springs. Remove rear tires.

- 2. [Illustration 24] Unbolt the shock absorber from the lower mount. {bolt 18mm, nut 21mm}
- 3. Unbolt the shock absorber from the upper mount and remove from vehicle. Discard. {18mm}
- 4. [Illustration 25 & 26] Remove the rear axle vent hose from the barbed fitting. Remove the barbed fitting and allow the brake line bracket to move freely from the axle. {plastic fastener removal tool, 16mm}

**Illustration 25** 





**Illustration 26** 



- 5. [Illustration 27] Using a floor jack support the rear axle and remove the u-bolts and discard. {24mm}
- 6. Lower the axle to remove the factory block. Make sure no brake or ABS lines are in a bind as you lower the axle.
- 7. [Illustration 28] Install the new lift blocks (55-02-200). There is an indicator notch in the block that should face the front of the vehicle with the taller end of the block facing the rear. Make sure the locating pins are seated correctly. Jack the axle back into position while making sure that the axle pins are seated correctly into the block.



**Illustration 28** 



8. [Illustration 29] Install the new block shim (55-03-200) between the block and leaf spring, then place the supplied 7/16" ubolts over the leaf spring and through the