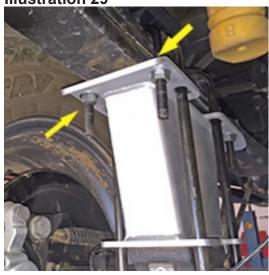

upport the rear axle and remove the u-bolts and discard. {24mm}
- 6. Lower the axle to remove the factory block. Make sure no brake or ABS lines are in a bind as you lower the axle.
- 7. [Illustration 28] Install the new lift blocks (55-02-200). There is an indicator notch in the block that should face the front of the vehicle with the taller end of the block facing the rear. Make sure the locating pins are seated correctly. Jack the axle back into position while making sure that the axle pins are seated correctly into the block.



**Illustration 28** 



8. [Illustration 29] Install the new block shim (55-03-200) between the block and leaf spring, then place the supplied 7/16" ubolts over the leaf spring and through the shim and block. Do not tighten at this time.

**Illustration 29** 



- 9. [Illustration 30] Install the new ubolts (11962) using the supplied 9/16" washers and nuts; tighten using the "X" pattern. (210) {7/8"}
- 10. [Illustration 30] Install the supplied 7/16" flange nuts onto the 7/16" ubolts and tighten. (60) {5/8"}
- 11. On the shock cylinders, install the supplied 5/8" ID bushing into the eye of the shaft (upper) end and the 3/4" ID bushing into the eye of the body (lower) end.

Illustration 30



**Illustration 31** 



- 12. Insert the supplied sleeve into the eye ring on the body (lower) end and install onto vehicle using the factory bolts and nuts. (136) {bolt 18mm, nut 21mm} NOTE: KING shocks are preassembled and ready to install. They are installed with the body up (frame) and shaft down (axle) (136) {bolt 18mm, nut 21mm}
- 13. [Illustration 31]