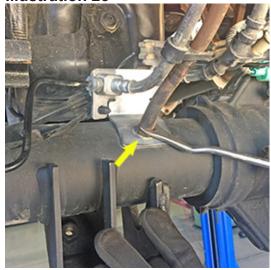

oc nut. (50) [5/8]
- 63. Tighten the following hardware:
  shock absorber to the axle (105) [18mm]
  4 link arms to axle and frame (222) [24mm, 27mm]

# **REAR INSTALLATION**

1. Chock the front tires. Position a jack beneath the center of the rear axle then raise rear of

vehicle. Secure jack stands beneath the frame rails just forward of the rear springs. Remove rear tires.

- 2. [Illustration 24] Unbolt the shock absorber from the lower mount. {bolt 18mm, nut 21mm}
- 3. Unbolt the shock absorber from the upper mount and remove from vehicle. Discard. {18mm}
- 4. [Illustration 25 & 26] Remove the rear axle vent hose from the barbed fitting. Remove the barbed fitting and allow the brake line bracket to move freely from the axle. {plastic fastener removal tool, 16mm}

**Illustration 25** 





**Illustration 26** 



- 5. [Illustration 27] Using a floor jack support the rear axle and remove the u-bolts and discard. {24mm}
- 6. Lower the axle to remove the factory block. Make sure no brake or ABS lines are in a bind as you lower the axle.
- 7. [Illustration 28] Install the new lift blocks (55-02-200). There is an indicator notch in the block that should face the front of the vehicle with the taller end of the block facing the rear. Make sure the locating pins are seated correctly. Jack the axle back into position while making sure that the axle pins are seated correctly into the block.



**Illustration 28** 



8. [Illustration 29] Install the new block shim (55-03-200) between the block and leaf spring, then place the supplied 7/16" ubolts over the leaf spring and through t