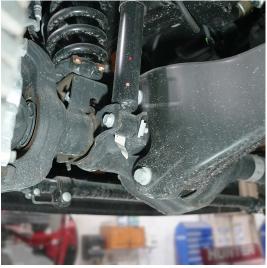

stener removal tool}
- 12. [Illustration 7] Disconnect the axle vacuum lines from the driver's side radius arm and from the passenger's side axle. {plastic fastener removal tool}
- 13. [Illustration 8] Mark the drive shaft orientation, then disconnect and tie drive shaft up and out of the way. {8mm}

**Illustration 6** 



Illustration 7



- 14. [Illustration 9] Remove the lower bolt retaining the shock absorber to the axle. Disconnect the shock from the axle. {18mm}
- 15. [Illustration 10] Remove the nut retaining the shock to the upper shock mount. {21mm}
- 16. Carefully lower the front axle enough to facilitate the removal of the front coil springs. Make sure no hoses or lines are in a bind when lowering the axle.



**Illustration 10** 



**Illustration 12** 



**Illustration 9** 



**Illustration 11** 



Illustration 13



17. [Illustration 11 & 12] Unbolt the factory track bar bracket from the frame and the crossmember. {frame 18mm, crossmember 21mm}

- 18. Position the new track bar bracket (55-41-9090) on the frame in the factory position and secure using the factory hardware. Once all bolts and nuts have been started, tighten. (136) {frame 18mm, crossmember 21mm}
- 19. NOTE: Perform the following steps one side at a time.
- 20. [Illustration 19] Unbolt the radius arm from the frame. {24mm, 27mm}
- 21. [Illustration 20] Position the 4 link frame bracket (55-06-9200 driver; 55-07-9200 passenger) inside the factory mount and secure to the original radius arm mounting hole using the factory hardware.
- 22. [Illustration 20] Insert the supplied 3/8" bolts and washe