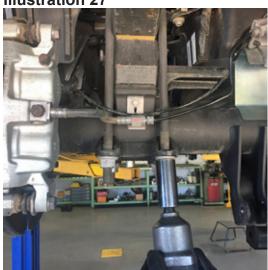

#### INTRODUCTION

Installation requires a professional mechanic.

Prior to beginning, inspect the vehicles steering, driveline, and brake systems, paying close attention to the suspension link arms and bushings, sway bars and bushings, tie rod ends, pitman arm, ball joints and wheel bearings. Also check the steering sector-to-frame and all suspension-to-frame attaching points for stress cracks. The overall vehicle must be in excellent working condition; repair or replace all worn parts.

Read instructions several times before starting. Be sure you have all needed parts and know where they install. Read each step completely as you go.