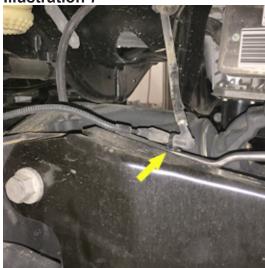

the cotter pin and castle nut from the drag link, then using the appropriate puller tool, disconnect the drag link from the pitman arm. {pliers, 24mm}
- 9. [Illustration 5] Remove the bolt holding the brake line bracket to the axle. {10mm}
- [Illustration 6] Remove the bolt retaining the brake line bracket to the frame. {13mm}



FORM#9301.01-050224 PRINTED IN U.S.A. PAGE 6 OF 20



Illustration 5

- 11. Disconnect the vent hose from the axle. {plastic fastener removal tool}
- 12. [Illustration 7] Disconnect the axle vacuum lines from the driver's side radius arm and from the passenger's side axle. {plastic fastener removal tool}
- 13. [Illustration 8] Mark the drive shaft orientation, then disconnect and tie drive shaft up and out of the way. {8mm}

**Illustration 6** 



Illustration 7



- 14. [Illustration 9] Remove the lower bolt retaining the shock absorber to the axle. Disconnect the shock from the axle. {18mm}
- 15. [Illustration 10] Remove the nut retaining the shock to the upper shock mount. {21mm}
- 16. Carefully lower the front axle enough to facilitate the removal of the front coil springs. Make sure no hoses or lines are in a bind when lowering the axle.



**Illustration 10** 



**Illustration 12** 



**Illustration 9** 



**Illustration 11** 



Illustration 13



17. [Illustration 11 & 12] Unbolt the factory track bar bracket from the frame and the crossmember. {frame 18mm, crossmember 21mm}

- 18. Position the new track bar bracket (55-41-9090) on the frame in the factory position and secure using the factory hardware. Once all bolts and nuts have been