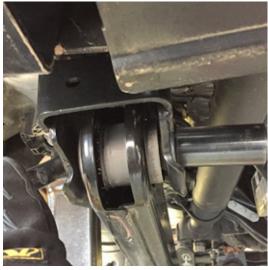

Insert the supplied 3/8" bolts and washers through the forward most hole in the factory radius arm bracket, one bolt for the outside and one on inside of the frame and secure with the flange nuts.
- 23. [Illustration 20] Place the supplied square washer into the rear crossmember over the outside hole and secure the 4 link frame bracket to the rear crossmember using the supplied 3/4" bolt, washer, and flange nut.
- 24. [Illustration 20 & 21] Attach the new 4 link arm (66-08-9200 upper, 66-09-6200 lower) to the axle using the factory hardware, then loosely attach to the new 4 link frame bracket using the supplied 3/4" bolt, washers, new spacer (55-20-9200) and nyloc nuts. Make sure the spacer is located between the link arm and bracket on the inside. Do not tighten at this time. {1-1/8"}





Illustration 20



# IF INSTALLING KING COILOVERS, SKIP TO STEP 29.

- 25. Place the coil spring isolator on the new coil spring (01-284), then install the coil springs over the coil spring upper mount and onto the lower seat. Rotate coil spring until the coil is seated properly against the coil spring stop on the lower seat.
- 26. Raise the axle until the coil spring isolator is seated securely against the upper coil tower.

- 27. On the shock cylinders, install the one of the new supplied shock stem washers and bushings onto the stem of the new shock. Insert the shock stem into the factory upper shock mount and place the second bushing then washer onto the shock stem and secure using the supplied nut. Tighten until the bushing slightly swell.
- 28. [Illustration 21] Attach the lower sh