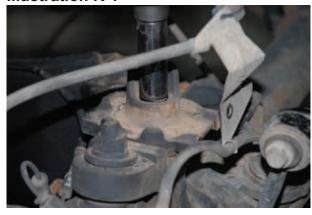

lower shock eye to the axle in the factory location using the factory hardware. Do not tighten at this time. {18mm}

COILOVER KIT INSTRUCTIONS - If a coils spring kit was purchased, skip to step 38



- 29. [Illustration K-1] Unbolt the lower coil mount from the axle. {18mm}
- 30. [Illustration K-2] Make sure the coil spring axle seat is free from any dirt or debris. Mount the lower coilover bracket on the axle using the supplied hardware. (90)
- 31. [Illustration K-3] Place the reservoir mount, located in the SL5164 box, over the upper factory coil locating boss. Carefully mark the three hole locations. Remove the bracket and drill 7/16" holes in the three marked locations. **WARNING:** Take extreme caution to not drill into anything located on top of the coil towers.

Illustration K-1



## Illustration K-2





- 32. [Illustration K-4] Cut the coil spring locating boss flush with the upper coil mount. Grind any remaining edges of the coil spring locating boss so there is a smooth mounting surface.
- 33. Place the coilover into the lower mount and secure using the supplied hardware. (90)
- Insert the supplied 3/8" bolts into the holes in the coil tower. Note that the short (3/8" x 3/4") 34. bolt goes in the outermost hole. Failure to have the bolts in the correct orientation can cause damage to the hose fitting on the coilover.
- 35. [Illustration K-5] Position the reservoir mount between the shock mount and the frame. Move the coilover into position and tighten the top mounting bolts. (45) Accessing these bolts through the engine compartment may be necessary.
- 36. [Ill