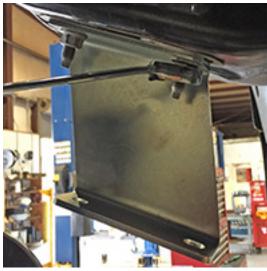

|                 |         | к кіт                                     | BREAKDOWN       |                         |                                          |
|-----------------|---------|-------------------------------------------|-----------------|-------------------------|------------------------------------------|
|                 |         |                                           |                 |                         |                                          |
| Kit Part Number | K1068   |                                           | Kit Part Number | K1068B                  |                                          |
| Part Number     | Qty.    | Part Description                          | Part Number     | Qty.                    | Part Description                         |
| 284             | 1       | front coil springs                        | 284             | 1                       | front coil springs                       |
| 9301            | 1       | 4-link brackets                           | 9301            | 1                       | 4-link brackets                          |
| 9302            | 1       | 4-link upper arms                         | 9302            | 1                       | 4-link upper arms                        |
| 9303            | 1       | 4-link lower arms                         | 9303            | 1                       | 4-link lower arms                        |
| 9113            | 1       | track bar drop and stabilizer bracket     | 9113            | 1                       | track bar drop and stabilizer bracket    |
| 9095            | 1       | front and rear shock absorbers, Superlift | 9095B           | 1                       | front and rear shock absorbers, Bilstein |
| 9091            | 1       | rear block kit                            | 9091            | 1                       | rear block kit                           |
|                 |         |                                           |                 |                         |                                          |
| Kit Part Number | K1068F  |                                           | Kit Part Number | Kit Part Number K1068FX |                                          |
| Part Number     | Qty.    | Part Description                          | Part Number     | Qty.                    | Part Description                         |
| 284             | 1       | front coil springs                        | 284             | 1                       | front coil springs                       |
| 9301            | 1       | 4-link brackets                           | 9301            | 1                       | 4-link brackets                          |
| 9302            | 1       | 4-link upper arms                         | 9302            | 1                       | 4-link upper arms                        |
| 9303            | 1       | 4-link lower arms                         | 9303            | 1                       | 4-link lower arms                        |
| 9113            | 1       | track bar drop and stabilizer bracket     | 9113            | 1                       | track bar drop and stabilizer bracket    |
| 84072           | 1       | front and rear shock absorbers, FOX       | 84175           | 1                       | front and rear shock absorbers, FOX RES  |
| 9091            | 1       | rear block kit                            | 9091            | 1                       | rear block kit                           |
|                 |         |                                           |                 |                         |                                          |
| Kit Part Number | K1068FX |                                           |                 |                         |                                          |
| Part Number     | Qty.    | Part Description                          |                 |                         |                                          |
| 9301            | 1       | 4-link brackets                           |                 |                         |                                          |
| 9302            | 1       | 4-link upper arms                         |                 |                         |                                          |
| 9303            | 1       | 4-link lower arms                         |                 |                         |                                          |
| 9113            | 1       | track bar drop and stabilizer bracket     |                 |                         |                                          |
| SL5146-01A      | 1       | front shock absorbers, KING               |                 |                         |                                          |
| SL5171-01A      | 1       | rear shock absorbers, KING                |                 |                         |                                          |
| 9091            | 1       | rear block kit                            |                 |                         |                                          |