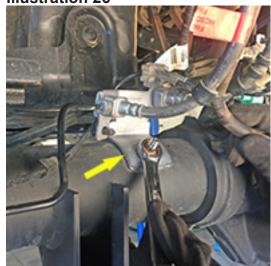

ighten the following hardware:
  shock absorber to the axle (105) [18mm]
  4 link arms to axle and frame (222) [24mm, 27mm]

# **REAR INSTALLATION**

1. Chock the front tires. Position a jack beneath the center of the rear axle then raise rear of

vehicle. Secure jack stands beneath the frame rails just forward of the rear springs. Remove rear tires.

- 2. [Illustration 24] Unbolt the shock absorber from the lower mount. {bolt 18mm, nut 21mm}
- 3. Unbolt the shock absorber from the upper mount and remove from vehicle. Discard. {18mm}
- 4. [Illustration 25 & 26] Remove the rear axle vent hose from the barbed fitting. Remove the barbed fitting and allow the brake line bracket to move freely from the axle. {plastic fastener removal tool, 16mm}

**Illustration 25** 





**Illustration 26** 



- 5. [Illustration 27] Using a floor jack support the rear axle and remove the u-bolts and discard. {24mm}
- 6. Lower the axle to remove the factory block. Make sure no brake or ABS lines are in a bind as you lower the axle.
- 7. [Illustration 28] Install the new lift blocks (55-02-200). There is an indicator notch in the block that should face the front of the vehicle with the taller end of the block facing the rear. Make sure the locating pins are seated correctly. Jack the axle back into position while making sure that the axle pins are seated correctly into the block.



**Illustration 28** 



8. [Illustration 29] Install the new block shim (55-03-200) between the block and leaf spring, then place the supplied 7/16" ubolts over the leaf spring and through the shim and block. Do not