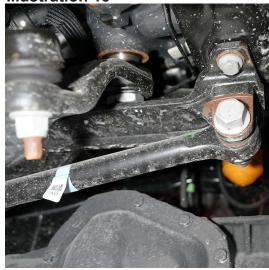

Disconnect the axle vacuum lines from the driver's side radius arm and from the passenger's side axle. {plastic fastener removal tool}
- 13. [Illustration 8] Mark the drive shaft orientation, then disconnect and tie drive shaft up and out of the way. {8mm}

**Illustration 6** 



Illustration 7



- 14. [Illustration 9] Remove the lower bolt retaining the shock absorber to the axle. Disconnect the shock from the axle. {18mm}
- 15. [Illustration 10] Remove the nut retaining the shock to the upper shock mount. {21mm}
- 16. Carefully lower the front axle enough to facilitate the removal of the front coil springs. Make sure no hoses or lines are in a bind when lowering the axle.



**Illustration 10** 



**Illustration 12** 



**Illustration 9** 



**Illustration 11** 



Illustration 13



17. [Illustration 11 & 12] Unbolt the factory track bar bracket from the frame and the crossmember. {frame 18mm, crossmember 21mm}

- 18. Position the new track bar bracket (55-41-9090) on the frame in the factory position and secure using the factory hardware. Once all bolts and nuts have been started, tighten. (136) {frame 18mm, crossmember 21mm}
- 19. NOTE: Perform the following steps one side at a time.
- 20. [Illustration 19] Unbolt the radius arm from the frame. {24mm, 27mm}
- 21. [Illustration 20] Position the 4 link frame bracket (55-06-9200 driver; 55-07-9200 passenger) inside the factory mount and secure to the original radius arm mounting hole using the factory hardware.
- 22. [Illustration 20] Insert the supplied 3/8" bolts and washers through the forward most hole in the fac