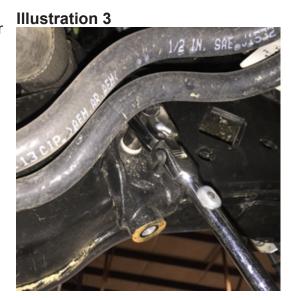

#### **NOTES:**

- Prior to beginning the installation, check all parts and hardware in the box with the parts list below. If you find a packaging error, contact Superlift® directly. Do not contact the dealer where the system was originally purchased. You will need the control number from each box when calling; this number is located at the bottom of the part number label and to the right of the bar code.
- Front end alignment is necessary.
- A foot-pound torque reading is given in parenthesis ( ) after each appropriate fastener.
- Tool and Wrench/Socket size is given in brackets { } after each appropriate step.
- Prior to attaching components, be sure all mating surfaces are free of grit, grease, excessive undercoating, etc.
- A factory service manual should be on hand for reference.