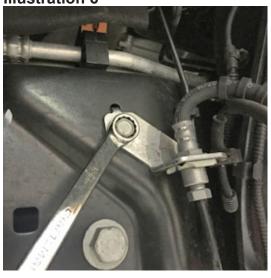

tration 4] Remove the cotter pin and castle nut from the drag link, then using the appropriate puller tool, disconnect the drag link from the pitman arm. {pliers, 24mm}
- 9. [Illustration 5] Remove the bolt holding the brake line bracket to the axle. {10mm}
- [Illustration 6] Remove the bolt retaining the brake line bracket to the frame. {13mm}



FORM#9301.01-050224 PRINTED IN U.S.A. PAGE 6 OF 20



Illustration 5

- 11. Disconnect the vent hose from the axle. {plastic fastener removal tool}
- 12. [Illustration 7] Disconnect the axle vacuum lines from the driver's side radius arm and from the passenger's side axle. {plastic fastener removal tool}
- 13. [Illustration 8] Mark the drive shaft orientation, then disconnect and tie drive shaft up and out of the way. {8mm}

**Illustration 6** 



Illustration 7



- 14. [Illustration 9] Remove the lower bolt retaining the shock absorber to the axle. Disconnect the shock from the axle. {18mm}
- 15. [Illustration 10] Remove the nut retaining the shock to the upper shock mount. {21mm}
- 16. Carefully lower the front axle enough to facilitate the removal of the front coil springs. Make sure no hoses or lines are in a bind when lowering the axle.



**Illustration 10** 



**Illustration 12** 



**Illustration 9** 



**Illustration 11** 



Illustration 13



17. [Illustration 11 & 12] Unbolt the factory track bar bracket from the frame and the crossmember. {frame 18mm, crossmember 21mm}

- 18. Position the new track bar bracket (55-41-9090) on the frame in the factory position and secure using the factory hardware. Once all bolts a