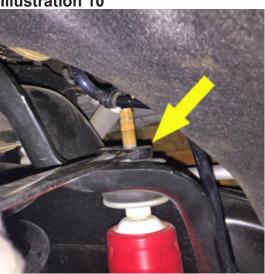

onnect the vent hose from the axle. {plastic fastener removal tool}
- 12. [Illustration 7] Disconnect the axle vacuum lines from the driver's side radius arm and from the passenger's side axle. {plastic fastener removal tool}
- 13. [Illustration 8] Mark the drive shaft orientation, then disconnect and tie drive shaft up and out of the way. {8mm}

**Illustration 6** 



Illustration 7



- 14. [Illustration 9] Remove the lower bolt retaining the shock absorber to the axle. Disconnect the shock from the axle. {18mm}
- 15. [Illustration 10] Remove the nut retaining the shock to the upper shock mount. {21mm}
- 16. Carefully lower the front axle enough to facilitate the removal of the front coil springs. Make sure no hoses or lines are in a bind when lowering the axle.



**Illustration 10** 



**Illustration 12** 



**Illustration 9** 



**Illustration 11** 



Illustration 13



17. [Illustration 11 & 12] Unbolt the factory track bar bracket from the frame and the crossmember. {frame 18mm, crossmember 21mm}

- 18. Position the new track bar bracket (55-41-9090) on the frame in the factory position and secure using the factory hardware. Once all bolts and nuts have been started, tighten. (136) {frame 18mm, crossmember 21mm}
- 19. NOTE: Perform the following steps one side at a time.
- 20. [Illustration 19] Unbolt the radius arm from the frame. {24mm, 27mm}
- 21. [Illustration 20] Position the 4 link frame bracket (55-06-9200 driver; 55-07-9200 passenger) inside the factory mount and secure to the original radius arm mounting hole using the factory hardware.
- 22. [Illustrati