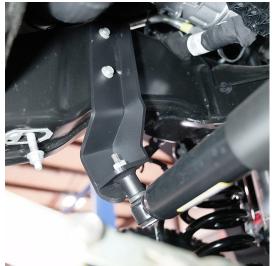

|                 |         | к кіт                                     | BREAKDOWN       |                         |                                          |
|-----------------|---------|-------------------------------------------|-----------------|-------------------------|------------------------------------------|
|                 |         |                                           |                 |                         |                                          |
| Kit Part Number | K1068   |                                           | Kit Part Number | K1068B                  |                                          |
| Part Number     | Qty.    | Part Description                          | Part Number     | Qty.                    | Part Description                         |
| 284             | 1       | front coil springs                        | 284             | 1                       | front coil springs                       |
| 9301            | 1       | 4-link brackets                           | 9301            | 1                       | 4-link brackets                          |
| 9302            | 1       | 4-link upper arms                         | 9302            | 1                       | 4-link upper arms                        |
| 9303            | 1       | 4-link lower arms                         | 9303            | 1                       | 4-link lower arms                        |
| 9113            | 1       | track bar drop and stabilizer bracket     | 9113            | 1                       | track bar drop and stabilizer bracket    |
| 9095            | 1       | front and rear shock absorbers, Superlift | 9095B           | 1                       | front and rear shock absorbers, Bilstein |
| 9091            | 1       | rear block kit                            | 9091            | 1                       | rear block kit                           |
|                 |         |                                           |                 |                         |                                          |
| Kit Part Number | K1068F  |                                           | Kit Part Number | Kit Part Number K1068FX |                                          |
| Part Number     | Qty.    | Part Description                          | Part Number     | Qty.                    | Part Description                         |
| 284             | 1       | front coil springs                        | 284             | 1                       | front coil springs                       |
| 9301            | 1       | 4-link brackets                           | 9301            | 1                       | 4-link brackets                          |
| 9302            | 1       | 4-link upper arms                         | 9302            | 1                       | 4-link upper arms                        |
| 9303            | 1       | 4-link lower arms                         | 9303            | 1                       | 4-link lower arms                        |
| 9113            | 1       | track bar drop and stabilizer bracket     | 9113            | 1                       | track bar drop and stabilizer bracket    |
| 84072           | 1       | front and rear shock absorbers, FOX       | 84175           | 1                       | front and rear shock absorbers, FOX RES  |
| 9091            | 1       | rear block kit                            | 9091            | 1                       | rear block kit                           |
|                 |         |                                           |                 |                         |                                          |
| Kit Part Number | K1068FX |                                           |                 |                         |                                          |
| Part Number     | Qty.    | Part Description                          |                 |                         |                                          |
| 9301            | 1       | 4-link brackets                           |                 |                         |                                          |
| 9302            | 1       | 4-link upper arms                         |                 |                         |                                          |
| 9303            | 1       | 4-link lower arms                         |                 |                         |                                          |
| 9113            | 1       | track bar drop and stabilizer bracket     |                 |                         |                                          |
| SL5146-01A      | 1       | front shock absorbers, KING               |                 |                         |                                          |
| SL5171-01A      | 1       | rear shock absorbers, KING                |                 |                         |                                          |
| 9091            | 1       | rear block kit                            |                 |                         |                                          |