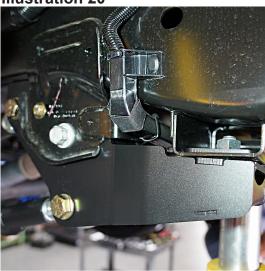

3/8" bolts and washers through the forward most hole in the factory radius arm bracket, one bolt for the outside and one on inside of the frame and secure with the flange nuts.
- 23. [Illustration 20] Place the supplied square washer into the rear crossmember over the outside hole and secure the 4 link frame bracket to the rear crossmember using the supplied 3/4" bolt, washer, and flange nut.
- 24. [Illustration 20 & 21] Attach the new 4 link arm (66-08-9200 upper, 66-09-6200 lower) to the axle using the factory hardware, then loosely attach to the new 4 link frame bracket using the supplied 3/4" bolt, washers, new spacer (55-20-9200) and nyloc nuts. Make sure the spacer is located between the link arm and bracket on the inside. Do not tighten at this time. {1-1/8"}





Illustration 20



# IF INSTALLING KING COILOVERS, SKIP TO STEP 29.

- 25. Place the coil spring isolator on the new coil spring (01-284), then install the coil springs over the coil spring upper mount and onto the lower seat. Rotate coil spring until the coil is seated properly against the coil spring stop on the lower seat.
- 26. Raise the axle until the coil spring isolator is seated securely against the upper coil tower.

- 27. On the shock cylinders, install the one of the new supplied shock stem washers and bushings onto the stem of the new shock. Insert the shock stem into the factory upper shock mount and place the second bushing then washer onto the shock stem and secure using the supplied nut. Tighten until the bushing slightly swell.
- 28. [Illustration 21] Attach the lower shock eye to the axle