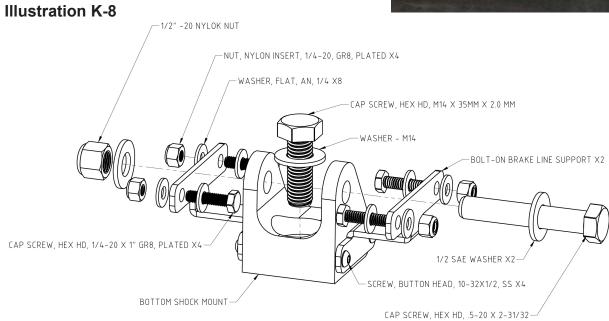

|                 |         | к кіт                                     | BREAKDOWN       |                         |                                          |
|-----------------|---------|-------------------------------------------|-----------------|-------------------------|------------------------------------------|
|                 |         |                                           |                 |                         |                                          |
| Kit Part Number | K1068   |                                           | Kit Part Number | K1068B                  |                                          |
| Part Number     | Qty.    | Part Description                          | Part Number     | Qty.                    | Part Description                         |
| 284             | 1       | front coil springs                        | 284             | 1                       | front coil springs                       |
| 9301            | 1       | 4-link brackets                           | 9301            | 1                       | 4-link brackets                          |
| 9302            | 1       | 4-link upper arms                         | 9302            | 1                       | 4-link upper arms                        |
| 9303            | 1       | 4-link lower arms                         | 9303            | 1                       | 4-link lower arms                        |
| 9113            | 1       | track bar drop and stabilizer bracket     | 9113            | 1                       | track bar drop and stabilizer bracket    |
| 9095            | 1       | front and rear shock absorbers, Superlift | 9095B           | 1                       | front and rear shock absorbers, Bilstein |
| 9091            | 1       | rear block kit                            | 9091            | 1                       | rear block kit                           |
|                 |         |                                           |                 |                         |                                          |
| Kit Part Number | K1068F  |                                           | Kit Part Number | Kit Part Number K1068FX |                                          |
| Part Number     | Qty.    | Part Description                          | Part Number     | Qty.                    | Part Description                         |
| 284             | 1       | front coil springs                        | 284             | 1                       | front coil springs                       |
| 9301            | 1       | 4-link brackets                           | 9301            | 1                       | 4-link brackets                          |
| 9302            | 1       | 4-link upper arms                         | 9302            | 1                       | 4-link upper arms                        |
| 9303            | 1       | 4-link lower arms                         | 9303            | 1                       | 4-link lower arms                        |
| 9113            | 1       | track bar drop and stabilizer bracket     | 9113            | 1                       | track bar drop and stabilizer bracket    |
| 84072           | 1       | front and rear shock absorbers, FOX       | 84175           | 1                       | front and rear shock absorbers, FOX RES  |
| 9091            | 1       | rear block kit                            | 9091            | 1                       | rear block kit                           |
|                 |         |                                           |                 |                         |                                          |
| Kit Part Number | K1068FX |                                           |                 |                         |                                          |
| Part Number     | Qty.    | Part Description                          |                 |                         |                                          |
| 9301            | 1       | 4-link brackets                           |                 |                         |                                          |
| 9302            | 1       | 4-link upper arms                         |                 |                         |                                          |
| 9303            | 1       | 4-link lower arms                         |                 |                         |                                          |
| 9113            | 1       | track bar drop and stabilizer bracket     |                 |                         |                                          |
| SL5146-01A      | 1       | front shock absorbers, KING               |                 |                         |                                          |
| SL5171-01A      | 1       | rear shock absorbers, KING                |                 |                         |                                          |
| 9091            | 1       | rear block kit                            |                 |                         |                                          |

|                      |      | KIT                                    | BREAKDOWN            |                      |                                          |  |
|----------------------|------|----------------------------------------|----------------------|----------------------|------------------------------------------|--|
|                      |      |                                        |                      |                      |                                          |  |
| Kit Part Number 284  |      |                                        | Kit Part Number 9091 |                      |                                          |  |
| Part Number          | Qty. | Part Description                       | Part Number          | Qty.                 | Part Description                         |  |
| 01-284               | 2    | front coil springs, diesel             | 55-02-200            | 2                    | rear block, 5"                           |  |
|                      |      |                                        | 55-03-200            | 2                    | rear block shim                          |  |
| Kit Part Number      | 9301 |                                        | 77-1509              | 1                    | 9/16" ubolt nuts and washers             |  |
|                      |      |                                        | 77-1507              | 1                    | 7/16" ubolts, nuts, and washers          |  |
| Part Number          | Qty. | Part Description                       | 11962                | 4                    | 9/16" x 3-1/4" x 15" ubolt, large radius |  |
| 55-06-9200           | 1    | 4-link bracket - DR                    |                      |                      | •                                        |  |
| 55-07-9200           | 1    | 4-link bracket - PA                    | Kit Part Number      | Kit Part Number 9095 |                                          |  |
| 77-9301              | 1    | hardware bag                           |                      |                      |                                          |  |
|                      |      |                                        | Part Number          | Qty.                 | Part Description                         |  |
| Kit Part Number      | 9302 |                                        | 659590               | 2                    | shock cylinder, front Superlift          |  |
|                      |      |                                        | 659539               | 2                    | shock cylinder, rear Superlift           |  |
| Part Number          | Qty. | Part Description                       | 77-9095              | 1                    | hardware bag                             |  |
| 66-08-9200           | 2    | 4-link upper link arm                  |                      |                      | •                                        |  |
| 77-9302              | 1    | hardware bag                           | Kit Part Number      | 9095B                |                                          |  |
|                      |      |                                        |                      |                      |                                          |  |
| Kit Part Number 9303 |      | Part Number                            | Qty.                 | Part Description     |                                          |  |
|                      |      |                                        | 24-185776            | 2                    | shock cylinder, front Bilstein           |  |
| Part Number          | Qty. | Part Description                       | 33-185576            | 2                    | shock cylinder, rear Bilstein            |  |
| 66-09-9200           | 2    | 4-link lower link arm                  | 77-80032             | 1                    | hardware bag                             |  |
| 77-9303              | 1    | hardware bag                           |                      |                      |                                          |  |
|                      |      |                                        | Kit Part Number      | 84072                |                                          |  |
| Kit Part Number      | 9113 |                                        |                      |                      |                                          |  |
|                      |      |                                        | Part Number          | Qty.                 | Part Description                         |  |
| Part Number          | Qty. | Part Description                       | 985-24-156           | 2                    | shock cylinder, front FOX 2.0            |  |
| 55-21-9090           | 1    | stabilizer bracket                     | 980-24-665           | 2                    | shock cylinder, rear FOX 2.0             |  |
| 55-41-9090           | 1    | track bar bracket                      | 77-84072             | 1                    | hardware bag                             |  |
| 55-03-9074           | 1    | dr side sway bar bracket               |                      |                      |                                          |  |
| 55-04-9074           | 1    | pa side sway bar bracket               | Kit Part Number      | umber 84175          |                                          |  |
| 77-9112              | 1    | hardware bag, track bar keys           |                      |                      |                                          |  |
| 77-9113              | 1    | sway bar bracket hardware              | Part Number          | Qty.                 | Part Description                         |  |
| 77-9093-1            | 1    | hardware bag, front brake line bracket | 985-24-163           | 2                    | shock cylinder, front FOX RES            |  |
|                      |      |                                        | 985-24-149           | 2                    | shock cylinder, rear FOX RES             |  |
|                      |      |                                        |                      |                      |                                          |  |