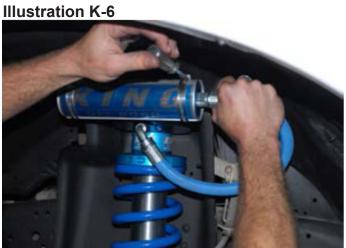

#### **NOTES:**

- Prior to beginning the installation, check all parts and hardware in the box with the parts list below. If you find a packaging error, contact Superlift® directly. Do not contact the dealer where the system was originally purchased. You will need the control number from each box when calling; this number is located at the bottom of the part number label and to the right of the bar code.
- Front end alignment is necessary.
- A foot-pound torque reading is given in parenthesis ( ) after each appropriate fastener.
- Tool and Wrench/Socket size is given in brackets { } after each appropriate step.
- Prior to attaching components, be sure all mating surfaces are free of grit, grease, excessive undercoating, etc.
- A factory service manual should be on hand for reference.