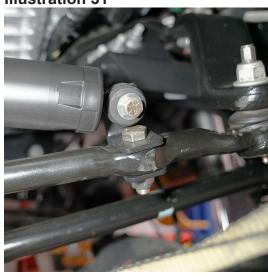

- 54. [Illustration 28] Remove the sway bar body from the frame. [15mm]
- 55. [Illustration 29] Install the new sway bar bracket (55-03-9074 driver's side; 55-04-9074 passenger's side) on the frame using the factory nuts. (40) [15mm].

**Illustration 28** 



**Illustration 29** 



- 56. Reattach the sway bar body to the new bracket using the supplied 7/16" x 1-1/2" bolts, washers and nyloc nuts. (50) [5/8"]
- 57. Reattach the sway bar links to the factory mounting hole on the axle using the factory hardware. (100) [18mm]
- 58. [Illustration 30] Install the new steering stabilizer frame bracket (55-21-9090) on the frame in the factory location using the factory hardware. (37) [15mm]
- 59. [Illustration 30] Attach the steering stabilizer stud to the frame bracket using the factory nut.





- 60. [Illustration 31] Install the new steering stabilizer drag link bracket (55-19-9090) on the drag link with the clevis pointing to the front and the tab pointing up. Fasten it to the drag link using the supplied 9/16° x 2-1/4° bolt and nyloc nut. (105) [13/16]
- 61. [Illustration 30] Attach the factory steering stabilizer to the stud in the frame bracket using the supplied hardware.
- 62. [Illustration 31] Attach the factory steering stabilizer to the drag link bracket using the supplied 7/16" x 2-1/2" bolt and nyloc nut. (50) [5/8]
- 63. Tighten the following hardware:
  shock absorber to the axle (105) [18mm]
  4 link arms to axle and frame (222) [24mm, 27mm]

# **REAR INSTALLATION**

1. Chock the front tires. Position a jack beneath the center of the rear axle then raise rear of