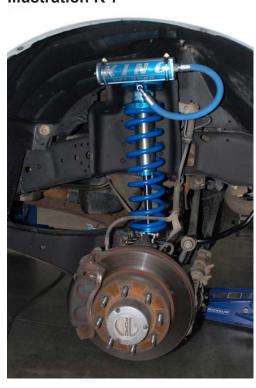

#### **NOTES:**

- Prior to beginning the installation, check all parts and hardware in the box with the parts list below. If you find a packaging error, contact Superlift® directly. Do not contact the dealer where the system was originally purchased. You will need the control number from each box when calling; this number is located at the bottom of the part number label and to the right of the bar code.
- Front end alignment is necessary.
- A foot-pound torque reading is given in parenthesis ( ) after each appropriate fastener.
- Tool and Wrench/Socket size is given in brackets { } after each appropriate step.
- Prior to attaching components, be sure all mating surfaces are free of grit, grease, excessive undercoating, etc.
- A factory service manual should be on hand for reference.