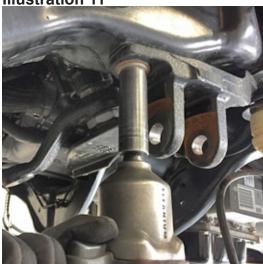

2. [Illustration 7] Disconnect the axle vacuum lines from the driver's side radius arm and from the passenger's side axle. {plastic fastener removal tool}
- 13. [Illustration 8] Mark the drive shaft orientation, then disconnect and tie drive shaft up and out of the way. {8mm}

**Illustration 6** 



Illustration 7



- 14. [Illustration 9] Remove the lower bolt retaining the shock absorber to the axle. Disconnect the shock from the axle. {18mm}
- 15. [Illustration 10] Remove the nut retaining the shock to the upper shock mount. {21mm}
- 16. Carefully lower the front axle enough to facilitate the removal of the front coil springs. Make sure no hoses or lines are in a bind when lowering the axle.



**Illustration 10** 



**Illustration 12** 



**Illustration 9** 



**Illustration 11** 



Illustration 13



17. [Illustration 11 & 12] Unbolt the factory track bar bracket from the frame and the crossmember. {frame 18mm, crossmember 21mm}

- 18. Position the new track bar bracket (55-41-9090) on the frame in the factory position and secure using the factory hardware. Once all bolts and nuts have been started, tighten. (136) {frame 18mm, crossmember 21mm}
- 19. NOTE: Perform the following steps one side at a time.
- 20. [Illustration 19] Unbolt the radius arm from the frame. {24mm, 27mm}
- 21. [Illustration 20] Position the 4 link frame bracket (55-06-9200 driver; 55-07-9200 passenger) inside the factory mount and secure to the original radius arm mounting hole using the factory hardware.
- 22. [Illustration 20] Insert the supplied 3/8" bolts and washers through the forward m