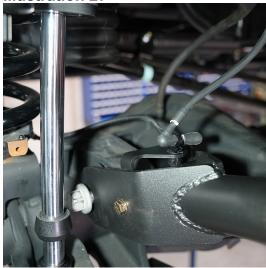

#### **NOTES:**

- Prior to beginning the installation, check all parts and hardware in the box with the parts list below. If you find a packaging error, contact Superlift® directly. Do not contact the dealer where the system was originally purchased. You will need the control number from each box when calling; this number is located at the bottom of the part number label and to the right of the bar code.
- Front end alignment is necessary.
- A foot-pound torque reading is given in parenthesis ( ) after each appropriate fastener.
- Tool and Wrench/Socket size is given in brackets { } after each appropriate step.
- Prior to attaching components, be sure all mating surfaces are free of grit, grease, excessive undercoating, etc.
- A factory service manual should be on hand for reference.