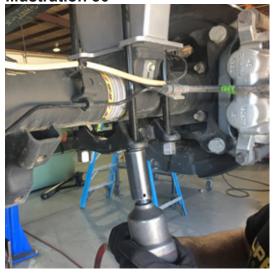

axle back into position while making sure that the axle pins are seated correctly into the block.



**Illustration 28** 



8. [Illustration 29] Install the new block shim (55-03-200) between the block and leaf spring, then place the supplied 7/16" ubolts over the leaf spring and through the shim and block. Do not tighten at this time.

**Illustration 29** 



- 9. [Illustration 30] Install the new ubolts (11962) using the supplied 9/16" washers and nuts; tighten using the "X" pattern. (210) {7/8"}
- 10. [Illustration 30] Install the supplied 7/16" flange nuts onto the 7/16" ubolts and tighten. (60) {5/8"}
- 11. On the shock cylinders, install the supplied 5/8" ID bushing into the eye of the shaft (upper) end and the 3/4" ID bushing into the eye of the body (lower) end.

Illustration 30



**Illustration 31** 



- 12. Insert the supplied sleeve into the eye ring on the body (lower) end and install onto vehicle using the factory bolts and nuts. (136) {bolt 18mm, nut 21mm} NOTE: KING shocks are preassembled and ready to install. They are installed with the body up (frame) and shaft down (axle) (136) {bolt 18mm, nut 21mm}
- 13. [Illustration 31] Install the new supplied brake line bracket (55-09-9074) onto the axle between the axle and the factory brake line bracket. **Do not kink the brake lines.** Secure using the barbed fitting. {16mm}
- 14. [Illustration 31] Attach the vent hose to the barbed fitting.
- 15. Reinstall tires and wheels. Tighten the lug nuts in the sequence shown. (151) {21mm}

**WARNING:** When the tires / wheels are installed, always check for and remove