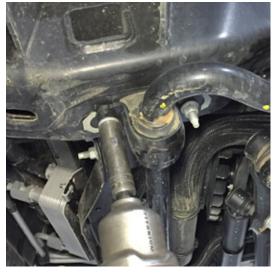

#### INTRODUCTION

Installation requires a professional mechanic.

Prior to beginning, inspect the vehicles steering, driveline, and brake systems, paying close attention to the suspension link arms and bushings, sway bars and bushings, tie rod ends, pitman arm, ball joints and wheel bearings. Also check the steering sector-to-frame and all suspension-to-frame attaching points for stress cracks. The overall vehicle must be in excellent working condition; repair or replace all worn parts.