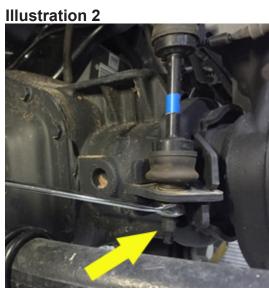

#### **NOTES:**

- Prior to beginning the installation, check all parts and hardware in the box with the parts list below. If you find a packaging error, contact Superlift® directly. Do not contact the dealer where the system was originally purchased. You will need the control number from each box when calling; this number is located at the bottom of the part number label and to the right of the bar code.
- Front end alignment is necessary.
- A foot-pound torque reading is given in parenthesis ( ) after each appropriate fastener.
- Tool and Wrench/Socket size is given in brackets { } after each appropriate step.
- Prior to attaching components, be sure all mating surfaces are free of grit, grease, excessive undercoating, etc.
- A factory service manual should be on hand for reference.