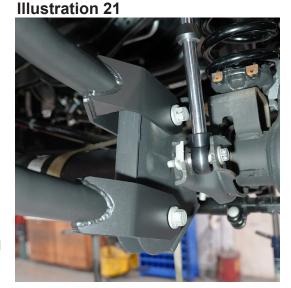

upper mount and onto the lower seat. Rotate coil spring until the coil is seated properly against the coil spring stop on the lower seat.
- 26. Raise the axle until the coil spring isolator is seated securely against the upper coil tower.

- 27. On the shock cylinders, install the one of the new supplied shock stem washers and bushings onto the stem of the new shock. Insert the shock stem into the factory upper shock mount and place the second bushing then washer onto the shock stem and secure using the supplied nut. Tighten until the bushing slightly swell.
- 28. [Illustration 21] Attach the lower shock eye to the axle in the factory location using the factory hardware. Do not tighten at this time. {18mm}

COILOVER KIT INSTRUCTIONS - If a coils spring kit was purchased, skip to step 38



- 29. [Illustration K-1] Unbolt the lower coil mount from the axle. {18mm}
- 30. [Illustration K-2] Make sure the coil spring axle seat is free from any dirt or debris. Mount the lower coilover bracket on the axle using the supplied hardware. (90)
- 31. [Illustration K-3] Place the reservoir mount, located in the SL5164 box, over the upper factory coil locating boss. Carefully mark the three hole locations. Remove the bracket and drill 7/16" holes in the three marked locations. **WARNING:** Take extreme caution to not drill into anything located on top of the coil towers.

Illustration K-1



## Illustration K-2





- 32. [Illustration K-4] Cut the coil spring locating boss flush with the upper coil mount. Grind any remaining edges of the coil spring locating boss so there is a smooth m