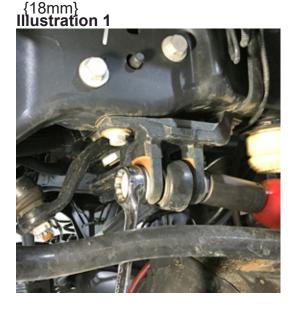

#### **NOTES:**

- Prior to beginning the installation, check all parts and hardware in the box with the parts list below. If you find a packaging error, contact Superlift® directly. Do not contact the dealer where the system was originally purchased. You will need the control number from each box when calling; this number is located at the bottom of the part number label and to the right of the bar code.
- Front end alignment is necessary.
- A foot-pound torque reading is given in parenthesis ( ) after each appropriate fastener.
- Tool and Wrench/Socket size is given in brackets { } after each appropriate step.
- Prior to attaching components, be sure all mating surfaces are free of grit, grease, excessive undercoating, etc.
- A factory service manual should be on hand for reference.