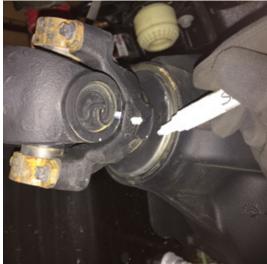

lustration 5

- 11. Disconnect the vent hose from the axle. {plastic fastener removal tool}
- 12. [Illustration 7] Disconnect the axle vacuum lines from the driver's side radius arm and from the passenger's side axle. {plastic fastener removal tool}
- 13. [Illustration 8] Mark the drive shaft orientation, then disconnect and tie drive shaft up and out of the way. {8mm}

**Illustration 6** 



Illustration 7



- 14. [Illustration 9] Remove the lower bolt retaining the shock absorber to the axle. Disconnect the shock from the axle. {18mm}
- 15. [Illustration 10] Remove the nut retaining the shock to the upper shock mount. {21mm}
- 16. Carefully lower the front axle enough to facilitate the removal of the front coil springs. Make sure no hoses or lines are in a bind when lowering the axle.



**Illustration 10** 



**Illustration 12** 



**Illustration 9** 



**Illustration 11** 



Illustration 13



17. [Illustration 11 & 12] Unbolt the factory track bar bracket from the frame and the crossmember. {frame 18mm, crossmember 21mm}

- 18. Position the new track bar bracket (55-41-9090) on the frame in the factory position and secure using the factory hardware. Once all bolts and nuts have been started, tighten. (136) {frame 18mm, crossmember 21mm}
- 19. NOTE: Perform the following steps one side at a time.
- 20. [Illustration 19] Unbolt the radius arm from the frame. {24mm, 27mm}
- 21. [Illustration 20] Position the 4 link frame bracket (55-06-9200 driver; 55-07-9200 passenger) inside the factory mount and secure to the original radius arm mounting hole using the factory har