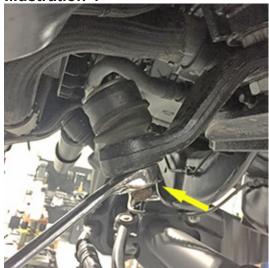

#### **NOTES:**

- Prior to beginning the installation, check all parts and hardware in the box with the parts list below. If you find a packaging error, contact Superlift® directly. Do not contact the dealer where the system was originally purchased. You will need the control number from each box when calling; this number is located at the bottom of the part number label and to the right of the bar code.
- Front end alignment is necessary.
- A foot-pound torque reading is given in parenthesis ( ) after each appropriate fastener.
- Tool and Wrench/Socket size is given in brackets { } after each appropriate step.
- Prior to attaching components, be sure all mating surfaces are free of grit, grease, excessive undercoating, etc.
- A factory service manual should be on hand for reference.