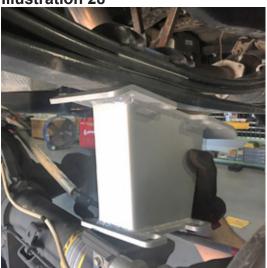

e barbed fitting. Remove the barbed fitting and allow the brake line bracket to move freely from the axle. {plastic fastener removal tool, 16mm}

**Illustration 25** 





**Illustration 26** 



- 5. [Illustration 27] Using a floor jack support the rear axle and remove the u-bolts and discard. {24mm}
- 6. Lower the axle to remove the factory block. Make sure no brake or ABS lines are in a bind as you lower the axle.
- 7. [Illustration 28] Install the new lift blocks (55-02-200). There is an indicator notch in the block that should face the front of the vehicle with the taller end of the block facing the rear. Make sure the locating pins are seated correctly. Jack the axle back into position while making sure that the axle pins are seated correctly into the block.



**Illustration 28** 



8. [Illustration 29] Install the new block shim (55-03-200) between the block and leaf spring, then place the supplied 7/16" ubolts over the leaf spring and through the shim and block. Do not tighten at this time.

**Illustration 29** 



- 9. [Illustration 30] Install the new ubolts (11962) using the supplied 9/16" washers and nuts; tighten using the "X" pattern. (210) {7/8"}
- 10. [Illustration 30] Install the supplied 7/16" flange nuts onto the 7/16" ubolts and tighten. (60) {5/8"}
- 11. On the shock cylinders, install the supplied 5/8" ID bushing into the eye of the shaft (upper) end and the 3/4" ID bushing into the eye of the body (lower) end.

Illustration 30



**Illustration 31** 



- 12. Insert the supplied sleeve into the eye ring on the body (lower) end and install onto vehic